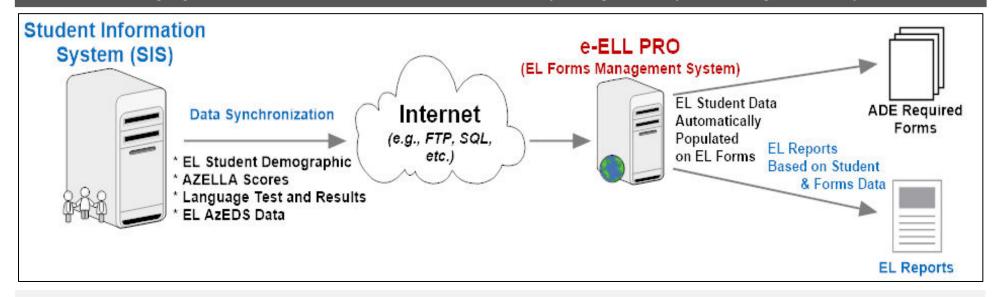

# **English Learner Forms Management System**

Leveraging EL Student Data to Save Time, Drive Reporting and Improve Program Compliance

#### **Automates One-Way Student Data Flow**

- Student Demographic Data
- AZELLA Test Scores Data
- Language Test and Results Data
- EL AzEDS Data
- Transferred from the District's SIS to the e-ELL PRO via the Internet
- Automated via FTP, SQL, etc.

## **Saves Time by Auto-Populating ELL Forms**

- Parent Notification Consent
- Parental Waiver
- Two-Year Monitoring Form
- Written Individual Compensatory Plan
- Teacher Referral Forms
- Teacher Referral Form (Mainstream to EL)
- OCR Parent Consultation Form

## **Drives EL Student Reports**

- Standard Canned Reports
- Automated Notification Reports (e.g., Reviews Coming Due)
- Customizable Ad-Hoc Reporting Feature